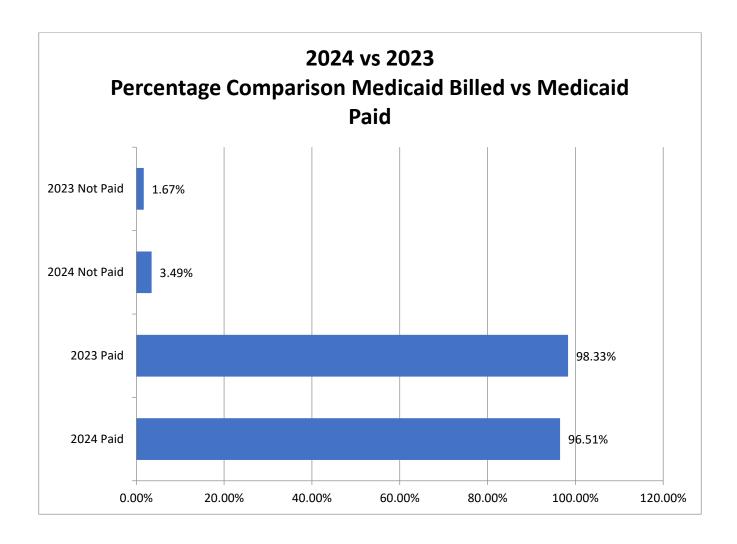

#### **August 2024 Support Coordination Report**

August closed with 341 clients and 10 pending intakes. There are 343 clients today. Medicaid eligibility is at 79.47%. The percentage of submitted Medicaid claims paid was 96.57%. There are still and handful of clients with Medicaid issues but those are being worked through and rebilling is occurring on a regular basis.