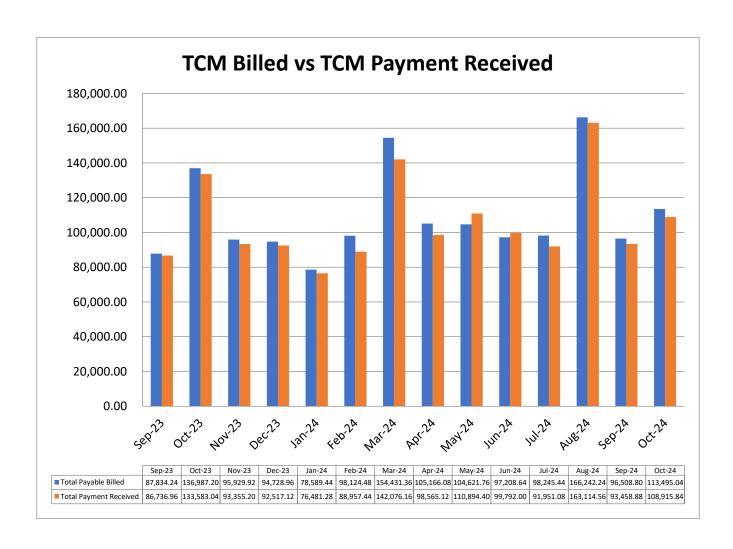

#### **August 2024 Support Coordination Report**

August closed with 341 clients and 10 pending intakes. There are 343 clients today. Medicaid eligibility is at 79.47%. The percentage of submitted Medicaid claims paid was 96.57%. There are still and handful of clients with Medicaid issues but those are being worked through and rebilling is occurring on a regular basis.

#### **August 2024 Agency Economic Report**

Year-to-date SB 40 Tax income is higher than projected and Services program income was lower than expected. Please note that TCM support from the SB 40 Tax funds will only be used in the event of a negative cash flow.